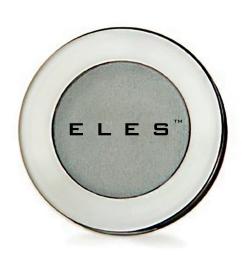

## MINERAL SHADOW EMERALD MIST

A soft, fine and creamy powder shadow that suits everyone! Excellent colour pay off and no fall out this shadow will last all day and into the night.

The new pigment technology delivers earth-derived micro-minerals with the skin smoothing effect of a satin finish. The hypoallergenic formula is loaded with Vitamins A, E and C to condition and protect the eyelids, while natural minerals shield against ageing aggressors.