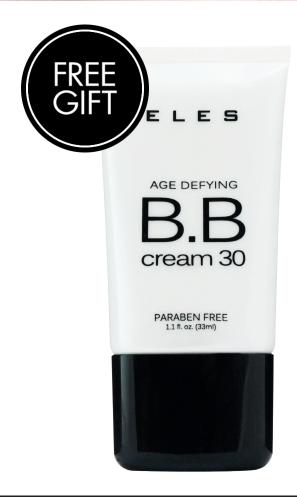

#### AGE DEFYING BB CREAM 30 SPF

It's the ultimate multi-tasker! Apply on cleansed skin and you've got complexion perfection without all the fuss. It's a serum, moisturiser, primer, foundation and sunblock in one!

What's more, its loaded with vitamins and minerals such as magnesium, potassium, sodium, zinc, lysine and vitamin E to protect and reenergize skin and has a Matrix Rebuilding Complex, a combination of Palmitoyl Hexapeptde-14 and Goji Berry Extract in an invisible patch delivery system to help improve skin's elasticity while softening the appearance of fine lines and wrinkles.

Finally, it has great coverage and is barely detectable!