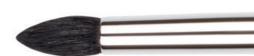

### TAPERED BLENDING BRUSH

Ideal for controlled application of crease colour. Using just the tip of the brush to pick up colour, apply directly onto the crease and sweep through. Effect is blended, but defined.

Bristles made from taklon, a "green" and allergy free synthetic fibre ideal for makeup application. Its smooth synthetic fibres do not absorb or trap pigment making it easy to keep clean.